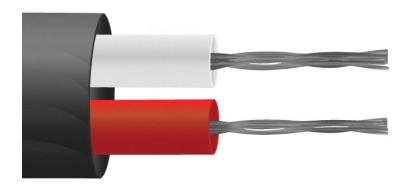

## **Specifications**

| General Description                             | Good general purpose insulation for 'light' environments. Waterproof and very flexible. |
|-------------------------------------------------|-----------------------------------------------------------------------------------------|
| Cable Length                                    | 10, 25, 50, 100 & 200m                                                                  |
| Cable Type                                      | Flat pair construction                                                                  |
| Core / Strands                                  | 7/0.2mm                                                                                 |
| Conductor Cross Section 1/0.2 (mm2)             | 0.219                                                                                   |
| Outer Colour                                    | Black                                                                                   |
| + Colour                                        | White                                                                                   |
| - Colour                                        | Red                                                                                     |
| Drain Wire                                      | No                                                                                      |
| Insulation Material                             | PVC Insulated                                                                           |
| Loop Resistance 7/0.2 (Ohms per combined metre) | 2.7                                                                                     |
| Max. Temperature                                | +105°C                                                                                  |
| Min. Temperature                                | -10°C                                                                                   |
| + Conductor                                     | Iron                                                                                    |
| - Conductor                                     | Constantan                                                                              |
| Screen                                          | No                                                                                      |
| Standards Met                                   | Colour code (cores & jacket) to ANSI MC96.1                                             |