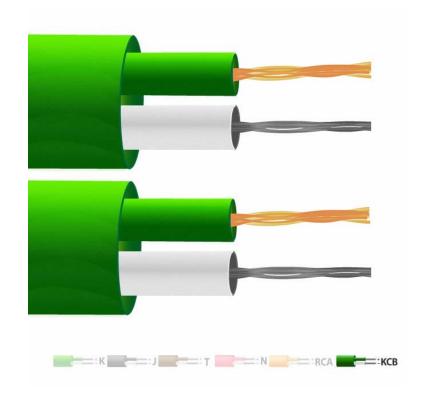

## **Specifications**

| General Description                              | Good general purpose insulation for 'light' environments. Waterproof and very flexible. |
|--------------------------------------------------|-----------------------------------------------------------------------------------------|
| Cable Length                                     | 10, 25, 50, 100, 200m                                                                   |
| Cable Type                                       | Flat pair construction                                                                  |
| Core / Strands                                   | 7/0.2mm or 13/0.2mm                                                                     |
| Conductor Cross Section 7/0.2 (mm2)              | 0.219                                                                                   |
| Conductor Cross Section 13/0.2 (mm2)             | 0.408                                                                                   |
| Outer Colour                                     | Green                                                                                   |
| + Colour                                         | Green                                                                                   |
| - Colour                                         | White                                                                                   |
| Insulation Material                              | PVC Insulated                                                                           |
| Loop Resistance 7/0.2 (Ohms per combined metre)  | 2.3                                                                                     |
| Loop Resistance 13/0.2 (Ohms per combined metre) | 1.2                                                                                     |
| Max. Temperature                                 | +105°C                                                                                  |
| Min. Temperature                                 | -10°C                                                                                   |
| + Conductor                                      | Copper                                                                                  |

| No                                        |
|-------------------------------------------|
| Colour code (cores & jacket) to IEC-584-3 |
| VX (KCB)                                  |
| Class 2                                   |
|                                           |