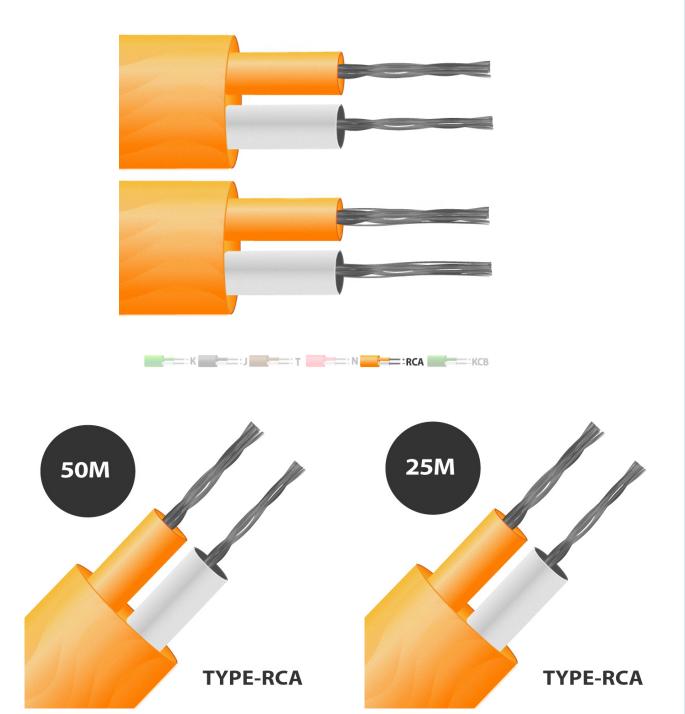

## **Specifications**

| General Description                              | Good general purpose insulation for 'light' environments. Waterproof and very flexible. |
|--------------------------------------------------|-----------------------------------------------------------------------------------------|
| Cable Length                                     | 10, 25, 50, 100m                                                                        |
| Cable Type                                       | Flat pair construction                                                                  |
| Core / Strands                                   | 7/0.2mm or 13/0.2mm                                                                     |
| Conductor Cross Section 7/0.2 (mm2)              | 0.219                                                                                   |
| Conductor Cross Section 13/0.2 (mm2)             | 0.408                                                                                   |
| Outer Colour                                     | Orange                                                                                  |
| + Colour                                         | Orange                                                                                  |
| - Colour                                         | White                                                                                   |
| Insulation Material                              | PVC Insulated                                                                           |
| Loop Resistance 7/0.2 (Ohms per combined metre)  | 0.2                                                                                     |
| Loop Resistance 13/0.2 (Ohms per combined metre) | 0.1                                                                                     |
| Max. Temperature                                 | +105°C                                                                                  |
| Min. Temperature                                 | -10°C                                                                                   |
| + Conductor                                      | Copper                                                                                  |

| - Conductor       | Copper Nickel                             |  |
|-------------------|-------------------------------------------|--|
| Screen            | No                                        |  |
| Standards Met     | Colour code (cores & jacket) to IEC-584-3 |  |
| Thermocouple Type | U (RCA) (SCA)                             |  |
| Tolerance         | Class 2                                   |  |
|                   |                                           |  |