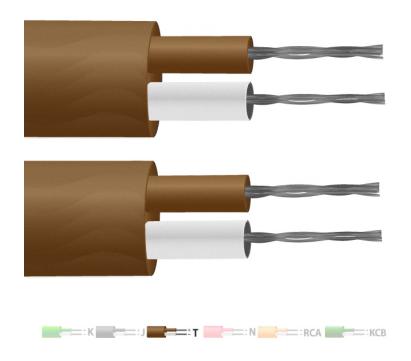

## **Specifications**

| General Description                               | Good general purpose insulation for 'light' environments. Waterproof and very flexible. |
|---------------------------------------------------|-----------------------------------------------------------------------------------------|
| Cable Length                                      | 10, 25, 50, 100 & 200m                                                                  |
| Cable Type                                        | Flat pair construction                                                                  |
| Core / Strands                                    | 7/0.2mm or 13/0.2mm                                                                     |
| Conductor Cross Section<br>1/0.315 (mm2)          | 0.078                                                                                   |
| Conductor Cross Section<br>1/0.508 (mm2)          | 0.203                                                                                   |
| Conductor Cross Section 7/0.2 (mm2)               | 0.219                                                                                   |
| Conductor Cross Section 13/0.2 (mm2)              | 0.408                                                                                   |
| Outer Colour                                      | Brown                                                                                   |
| + Colour                                          | Brown                                                                                   |
| - Colour                                          | White                                                                                   |
| Drain Wire                                        | No                                                                                      |
| Insulation Material                               | PVC Insulated                                                                           |
| Loop Resistance 1/0.315 (Ohms per combined metre) | 6.5                                                                                     |

| Loop Resistance 1/0.508 (Ohms | 2.5                                       |
|-------------------------------|-------------------------------------------|
| per combined metre)           |                                           |
|                               |                                           |
|                               |                                           |
| Loop Resistance 7/0.2 (Ohms   | 2.3                                       |
| per combined metre)           |                                           |
|                               |                                           |
| Loop Resistance 13/0.2 (Ohms  | 1.2                                       |
| per combined metre)           |                                           |
|                               |                                           |
|                               |                                           |
| Max. Temperature              | +105°C                                    |
|                               |                                           |
| Min. Temperature              | -10°C                                     |
|                               |                                           |
| + Conductor                   | Copper                                    |
| - Conductor                   | Constantan                                |
| Conductor                     | Constantan                                |
| Screen                        | No                                        |
|                               |                                           |
| Standards Met                 | Colour code (cores & jacket) to IEC-584-3 |
|                               |                                           |
| Thermocouple Type             | Т                                         |
|                               |                                           |
| Tolerance                     | Class 2                                   |
|                               |                                           |